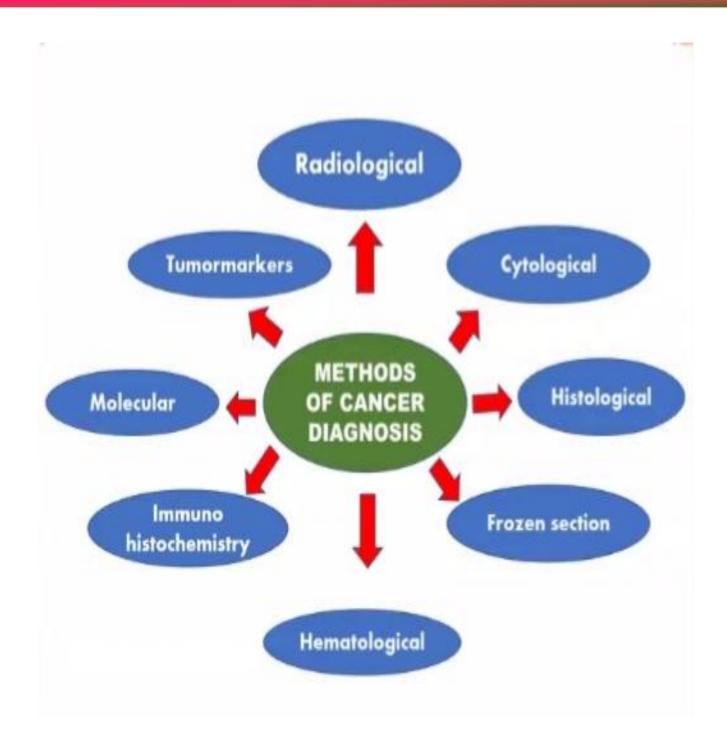

## SREE VIDYANIKETHAN COLLEGE OF NURSING

Sree Sainath Nagar, Tirupati - 517102

Presenting the methods of cancer diagnosis