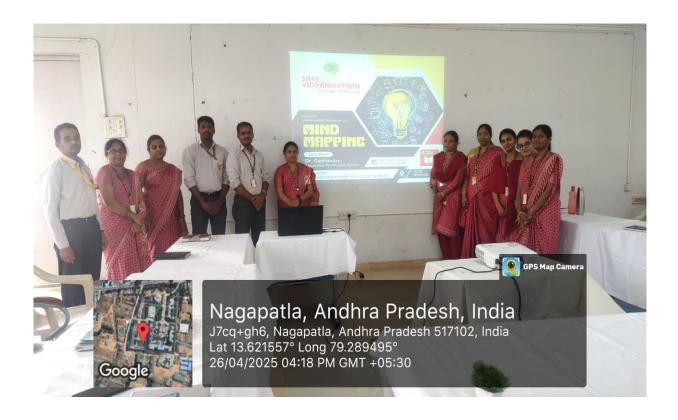

# SREE VIDYANIKETHAN COLLEGE OF NURSING

Sree Sainath Nagar, Tirupati - 517102

At the end of the presentation and the session was open for group discussion. Finally, feedback was collected from all the faculty members and reported that they were benefited with the current Faculty Enrichment Program.