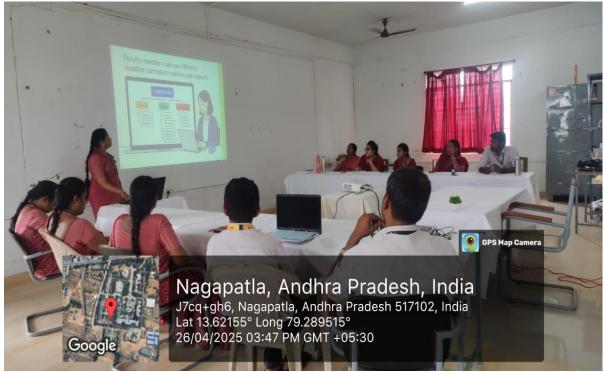

## SREE VIDYANIKETHAN COLLEGE OF NURSING

Sree Sainath Nagar, Tirupati - 517102

Dr. Geethavani. G presenting on Mind Mapping

Discussed about the popular tools of Mind Mapping which includes X Mind, Mind Meister, Coggle, Lucid chart, Miro, Free Mind, Mind Node Then it was followed by Concept of Mind mapping, Development of Mind mapping, Steps of Mind mapping which includes create central Idea, Add branches to Map, Add Keywords, Colour coding to branches, visual signifiers.